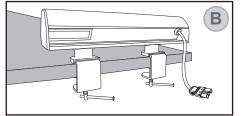

is firmed and cannot be rotated.

Make sure the locking hooks are tightened

strongly to the surface and verify the Exterio Vital

Locate the Exterio Vital on the edge of the desired surface and tight the locking handles of each tripod to the surface by turn them clockwise as in the illustration above.

Connect the GST Male connector to power and the Exterio Vital is ready for use.

Make sure the locking tripods are tightened strongly to the surface and verify the Exterio Vital is firmed and cannot be rotated.