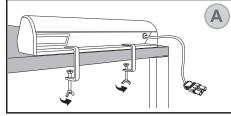

## Surface mount installation (Base kit):

Locate the Exterio Vital on the edge of the desired surface. Assemble each locking hook with nut and screw together and tight them to the to the surface by turn them clockwise as in the illustration above.

the Exterio Vital is ready for use.

**Optional installation Surface mount with Tripods:** note: Tripods are not included in the standard kit. For ordering the Exterio Vital with tripods ,extra cost will be required and you will need to inform the distributor in your area ahead.