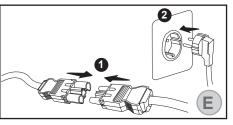

The Exterio Vital is ready for use.

REMARK: In case you need to connect the Exterio Vital to a standard socket, you should buy a **starter cable** separately which not included in this Kit and connect it according to illustration above.