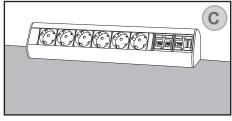

fected. Please do not install or operate if there is a defect of any kind.
- If in any case you are facing misunderstanding of installation procedure, the installation should be carried out by certified electrician
- Make sure you are installing the product on smooth straight surface. Do not install in any case that the surface is not straight or if there are levels differences.
- Make sure water will not penetrate into the unit. In any case please make sure you are installing the unit, where proper leakage protection device is connected.

## Surface mount installation (Base kit):



Locate the Exterio Vital on the edge of the desired surface. Assemble each locking hook with nut and screw together and tight them to the to the surface by turn them clockwise as in the illustration above.





the Exterio Vital is ready for use.

**Optional installation Surface mount with Tripods:** note: Tripods are not included in the standard kit. For ordering the Exterio Vital with tripods ,extra cost will be required and you will need to inform the distributor in your area ahead.

is firmed and cannot be rotated.

Make sure the locking hooks are tightened

strongly to the surface and verify the Exterio Vital



Locate the Exterio Vital on the edge of the desired surface and tight the locking handles of each tripod to the surface by turn them clockwise as in the illustration above.



Connect the GST Male connector to power and the Exterio Vital is ready for use.



Make sure the locking tripods are tightened strongly to the surface and verify the Exterio Vital is firmed and cannot be rota