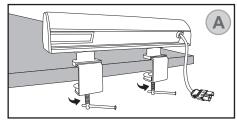

## Surface mount installation (Base kit):

Locate the Exterio Vital on the edge of the desired surface. Assemble each locking hook with nut and screw together and tight them to the to the surface by turn them clockwise as in the illustration above.

the Exterio Vital is ready for use.

**Optional installation Surface mount with Tripods:** note: Tripods are not included in the standard kit. For ordering the Exterio Vital with tripods ,extra cost will be required and you will need to inform the distributor in your area ahead.