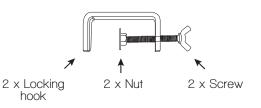

#### Components:

## Surface mount installation (Base kit):

Locate the Exterio Vital on the edge of the desired surface. Assemble each locking hook with nut and screw together and tight them to the to the surface by turn them clockwise as in the illustration above.