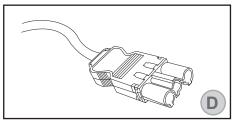

The Exterio Vital is ready for use.

REMARK: In case you need to connect the Exterio Vital to a standard socket, you should buy a **starter cable** separately which not included in this Kit and connect it according to illustration above.