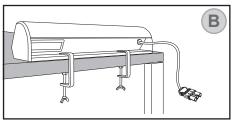

is firmed and cannot be rotated.

Make sure the locking hooks are tightened

strongly to the surface and verify the Exterio Vital

Locate the Exterio Vital on the edge of the desired surface and tight the locking handles of each tripod to the surface by turn them clockwise as in the illustration above.

Connect the GST Male connector to power and the Exterio Vital is ready for use.

Make sure the locking tripods are tightened strongly to the surface and verify the Exterio Vital is firmed and cannot be rotated.